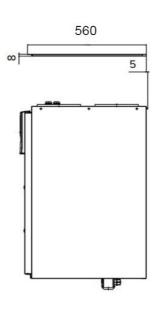

## ATTIC FLOOR PENETRATION PLATE

The attic floor penetration plate is optional. When an attic floor penetration plate is used, the tightness of the vapour barrier has to be ensured.

The minimum distance of the attic floor penetration plate from the rear wall is 5 mm. The minimum distance of the attic floor penetration plate from the side walls is 15 mm.