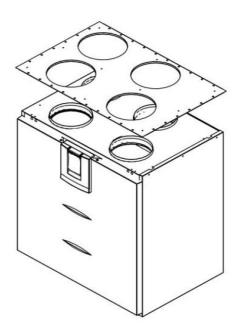

## ATTIC FLOOR PENETRATION PLATE

The attic floor penetration plate is optional. When an attic floor penetration plate is used, the tightness of the vapour barrier has to be ensured.

The minimum distance of the attic floor penetration plate from the rear wall is 5 mm. The minimum distance of the attic floor penetration plate from the side walls is 15 mm.

## NOTE

The attic floor penetration plate can only be used to make the ducts feed through airtight, however the unit cannot be hanged from the attic penetration plate. The only installation positions for the DV145 Adroit unit recommended are on the wall or on the floor.