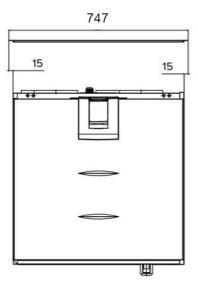

## ATTIC FLOOR PENETRATION PLATE

The attic floor penetration plate is optional. When an attic floor penetration plate is used, the tightness of the vapour barrier has to be ensured.

The minimum distance of the attic floor penetration plate from the rear wall is 5 mm. The minimum distance of the attic floor penetration plate from the side walls is 15 mm.